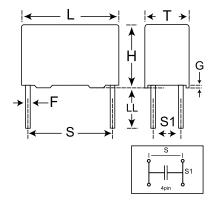

## C4AE, Film, Metallized Polypropylene, DC Link, 20 uF, 5%, 700 VDC, 70C, Lead Spacing = 37.5mm

| Dimensions |                 |
|------------|-----------------|
| L          | 42mm +0.6mm     |
| Н          | 37mm +0.2mm     |
| Т          | 28mm +0.4mm     |
| S          | 37.5mm +/-0.4mm |
| S1         | 10.2mm +/-0.4mm |
| LL         | 6mm -2mm        |
| F          | 1.2mm NOM       |
| G          | 0.5mm NOM       |